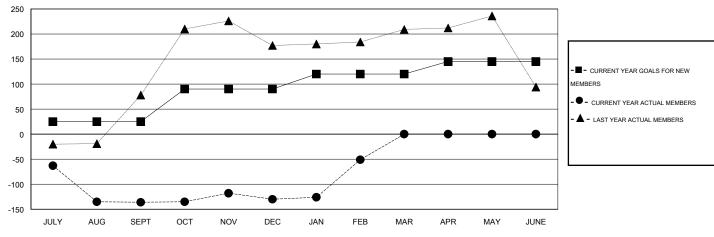

## **LOCATION PHILIPPINES**

GMT CA 5

| Clubs                 |                  |                     |                            |                             | Members               |                    |                            |                              |                             |  |
|-----------------------|------------------|---------------------|----------------------------|-----------------------------|-----------------------|--------------------|----------------------------|------------------------------|-----------------------------|--|
| RESULTS FOR 2013-2014 |                  |                     |                            |                             | RESULTS FOR 2013-2014 |                    |                            |                              |                             |  |
| QUARTER               | NEW CLUB<br>GOAL | ACTUAL NEW<br>CLUBS | ACTUAL<br>DROPPED<br>CLUBS | ACTUAL NET<br>GAIN/<br>LOSS | QUARTER               | NEW MEMBER<br>GOAL | ACTUAL TOTAL MEMBERS ADDED | ACTUAL<br>DROPPED<br>MEMBERS | ACTUAL NET<br>GAIN/<br>LOSS |  |
| JULY/AUG/SEPT         | 1                | 0                   | 0                          | 0                           | JULY/AUG/SEPT         | 25                 | 18                         | 154                          | -136                        |  |
| OCT/NOV/DEC           | 1                | 0                   | 0                          | 0                           | OCT/NOV/DEC           | 65                 | 83                         | 77                           | 6                           |  |
| JAN/FEB/MAR           | 1                | 4                   | 0                          | 4                           | JAN/FEB/MAR           | 30                 | 116                        | 37                           | 79                          |  |
| APR/MAY/JUNE          | 1                | 0                   | 0                          | 0                           | APR/MAY/JUNE          | 25                 | 0                          | 0                            | 0                           |  |

#### GOALS AND ACTUAL MEMBERS CUMULATIVE

| DROPPED CLUBS: 0 |     | 30 CLUBS OF 52 ADDED 1 OR MORE NEW MEMBERS | GENDER DISTRIBUTION   |              |            |
|------------------|-----|--------------------------------------------|-----------------------|--------------|------------|
|                  |     | NEW WEWBERS                                | MALE                  | 795 (53.72%) |            |
|                  |     |                                            | FEMALE 685 (46.28%)   |              |            |
| DROPPED MEMBERS  |     |                                            |                       |              |            |
| DECEASED         | 4   | CLICK HERE FOR HEALTH                      |                       |              | 40.4       |
|                  |     | ASSESSMENT DATA                            | FAMILY UNIT MEMBERS   |              | 404        |
| OTHER            | 264 |                                            | HEAD OF HOUSEHOLD     |              | 177<br>227 |
| TOTAL            | 268 |                                            | NON-HEAD OF HOUSEHOLD |              |            |