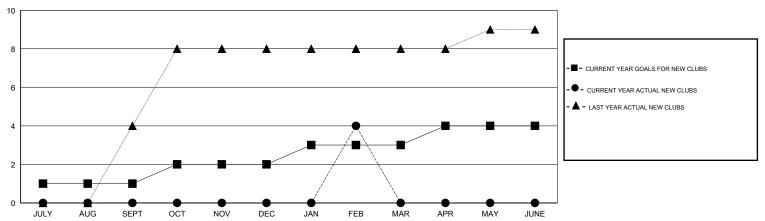

## **LOCATION PHILIPPINES**

GMT CA 5

| Clubs                 |                  |                     |                            |                             | Members               |                    |                            |                              |                             |  |
|-----------------------|------------------|---------------------|----------------------------|-----------------------------|-----------------------|--------------------|----------------------------|------------------------------|-----------------------------|--|
| RESULTS FOR 2013-2014 |                  |                     |                            |                             | RESULTS FOR 2013-2014 |                    |                            |                              |                             |  |
| QUARTER               | NEW CLUB<br>GOAL | ACTUAL NEW<br>CLUBS | ACTUAL<br>DROPPED<br>CLUBS | ACTUAL NET<br>GAIN/<br>LOSS | QUARTER               | NEW MEMBER<br>GOAL | ACTUAL TOTAL MEMBERS ADDED | ACTUAL<br>DROPPED<br>MEMBERS | ACTUAL NET<br>GAIN/<br>LOSS |  |
| JULY/AUG/SEPT         | 1                | 0                   | 0                          | 0                           | JULY/AUG/SEPT         | 25                 | 18                         | 154                          | -136                        |  |
| OCT/NOV/DEC           | 1                | 0                   | 0                          | 0                           | OCT/NOV/DEC           | 65                 | 83                         | 77                           | 6                           |  |
| JAN/FEB/MAR           | 1                | 4                   | 0                          | 4                           | JAN/FEB/MAR           | 30                 | 116                        | 37                           | 79                          |  |
| APR/MAY/JUNE          | 1                | 0                   | 0                          | 0                           | APR/MAY/JUNE          | 25                 | 0                          | 0                            | 0                           |  |

### GOALS AND ACTUAL NEW CLUBS CUMULATIVE